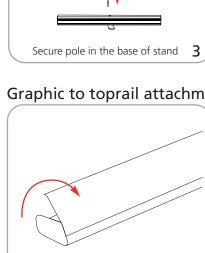

### additional information:

**Graphic materials:** 13 oz flatmaxx vinyl or premium 100% opaque fabric

Graphic to toprail attachment

Open toprail

⊕

Hold the graphic securely and

remove the pin from the base

2