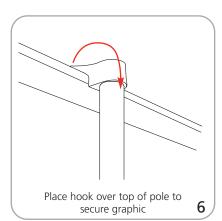

|
| Shipping dimensions - ships in one box<br>(includes six units):<br>33.86"1 x 12.6" w x 8.7" d<br>860mm(l) x 320mm(w) x 270mm(d)<br>Approximate shipping weight:<br>28.66 lbs / 13 kgs |                                                                      |
| Approximate shipping weight:<br>28.66 lbs / 13 kgs                                                                                                                                    |                                                                      |

### additional information:

**Graphic materials:** 13 oz flatmaxx vinyl or premium 100% opaque fabric







Graphic to toprail attachment













Open toprail

⊕

Hold the graphic securely and

remove the pin from the base

2







Swivel out foot into place

1



### Graphic to base attachment