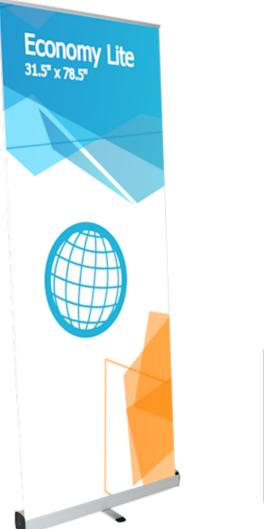

#### Econo Lite

The **Econo Lite Banner Stand** is an affordable, versatile stand in silver with sleek black endcaps. This stand is compact and easy to use with a snap rail and bungee pole.

We are continually improving and modifying our product range and reserve the right to vary the specifications without prior notice. All dimensions and weights quoted are approximate and we accept no responsibility for variance. E&OE. See Graphic Templates for graphic bleed specifications.

#### dimensions:

| Hardware                                                                                                                                                                              | Graphic                                                              |
|---------------------------------------------------------------------------------------------------------------------------------------------------------------------------------------|----------------------------------------------------------------------|
| Assembled unit:<br>32.17″w x 82.28″ x 12.1″d<br>817mm(w) x 2090mm(h) x 307mm(d)                                                                                                       | <b>Total visual area:</b><br>31.5″w x 78.5″h<br>800mm(w) x 1994mm(h) |
| <b>Unit weight:</b><br>4 lbs / 1.81 kgs                                                                                                                                               | Refer to related graphic template for more information               |
| Shipping                                                                                                                                                                              | -                                                                    |
| Shipping dimensions - ships in one box<br>(includes six units):<br>33.86"1 x 12.6" w x 8.7" d<br>860mm(l) x 320mm(w) x 270mm(d)<br>Approximate shipping weight:<br>28.66 lbs / 13 kgs |                                                                      |
| Approximate shipping weight:<br>28.66 lbs / 13 kgs                                                                                                                                    |                                                                      |