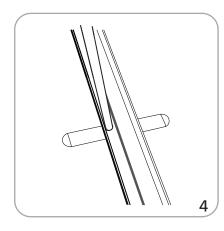

### additional information:

**Graphic materials:** 13 oz flatmaxx vinyl or premium 100% opaque fabric

Graphic to toprail attachment

Open toprail

⊕

Hold the graphic securely and

remove the pin from the base

2