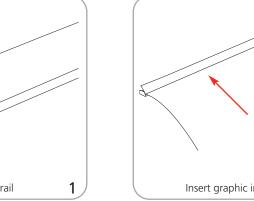

### additional information:

**Graphic materials:** 13 oz flatmaxx vinyl or premium 100% opaque fabric

Graphic to toprail attachment

Open toprail

⊕

Hold the graphic securely and

remove the pin from the base

2