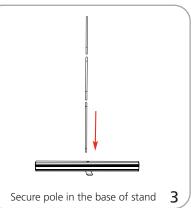

| -                                                                    |
| Shipping dimensions - ships in one box<br>(includes six units):<br>33.86"1 x 12.6" w x 8.7" d<br>860mm(l) x 320mm(w) x 270mm(d)<br>Approximate shipping weight:<br>28.66 lbs / 13 kgs |                                                                      |
| Approximate shipping weight:<br>28.66 lbs / 13 kgs                                                                                                                                    |                                                                      |

### additional information:

**Graphic materials:** 13 oz flatmaxx vinyl or premium 100% opaque fabric







Graphic to toprail attachment













Open toprail

⊕

Hold the graphic securely and

remove the pin from the base

2







Swivel out foot into place

1



### Graphic to base attachment