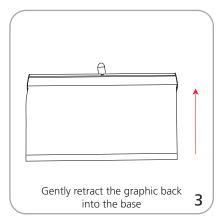

| -                                                                    |
| Shipping dimensions - ships in one box<br>(includes six units):<br>33.86"1 x 12.6" w x 8.7" d<br>860mm(l) x 320mm(w) x 270mm(d)<br>Approximate shipping weight:<br>28.66 lbs / 13 kgs |                                                                      |
| Approximate shipping weight:<br>28.66 lbs / 13 kgs                                                                                                                                    |                                                                      |

### additional information:

**Graphic materials:** 13 oz flatmaxx vinyl or premium 100% opaque fabric







Graphic to toprail attachment













Open toprail

⊕

Hold the graphic securely and

remove the pin from the base

2







Swivel out foot into place

1



### Graphic to base attachment