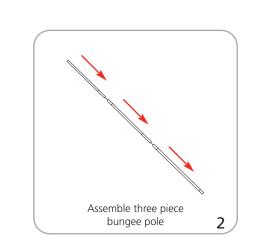

## features and benefits:

- Comes complete with base, snap top rail, three piece bungee pole and carry bag
- One box includes six bannerstands
- Lightweight construction

- Anodized silver finish
- Carry bag included
- Single swivel foot
- 90 day limited hardware warranty against manufacturer defects