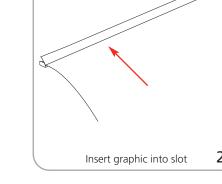

### additional information:

**Graphic materials:** 13 oz flatmaxx vinyl or premium 100% opaque fabric

Graphic to toprail attachment

Open toprail

⊕

Hold the graphic securely and

remove the pin from the base

2