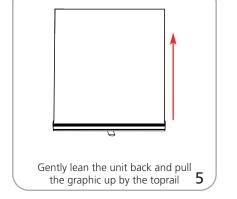

### additional information:

**Graphic materials:** 13 oz flatmaxx vinyl or premium 100% opaque fabric

Graphic to toprail attachment

Open toprail

⊕

Hold the graphic securely and

remove the pin from the base

2