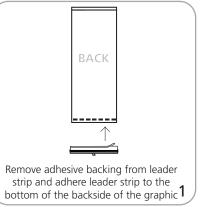

s - ships in one box<br>(includes six units):<br>33.86"1 x 12.6" w x 8.7" d<br>860mm(l) x 320mm(w) x 270mm(d)<br>Approximate shipping weight:<br>28.66 lbs / 13 kgs |                                                                      |
| Approximate shipping weight:<br>28.66 lbs / 13 kgs                                                                                                                                    |                                                                      |

### additional information:

**Graphic materials:** 13 oz flatmaxx vinyl or premium 100% opaque fabric







Graphic to toprail attachment













Open toprail

⊕

Hold the graphic securely and

remove the pin from the base

2







Swivel out foot into place

1



### Graphic to base attachment