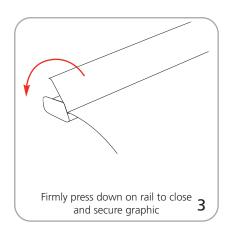

### additional information:

**Graphic materials:** 13 oz flatmaxx vinyl or premium 100% opaque fabric

Graphic to toprail attachment

Open toprail

⊕

Hold the graphic securely and

remove the pin from the base

2